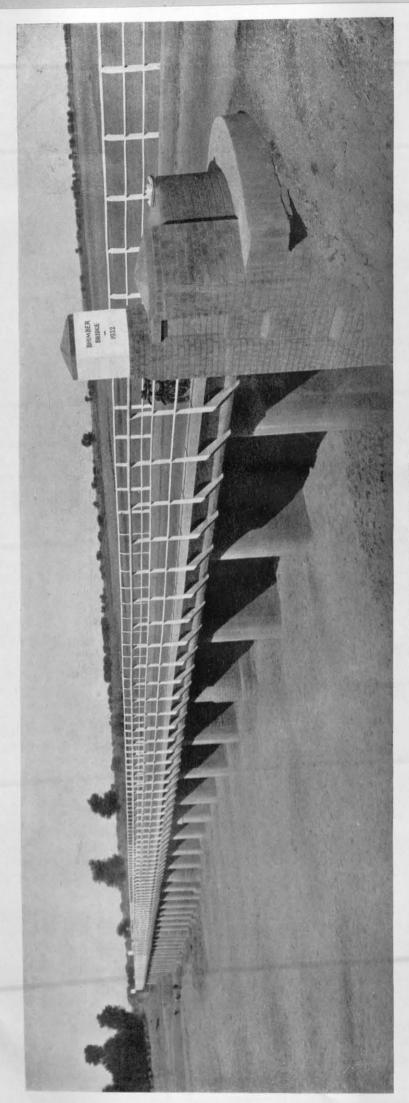

NEW BHIMBER BRIDGE IN MILE 74. G. T. Road near Gujrat.

A recent photograph of the Bhimber Bridge, near Gujrat, which was completed last year, is included in this report.