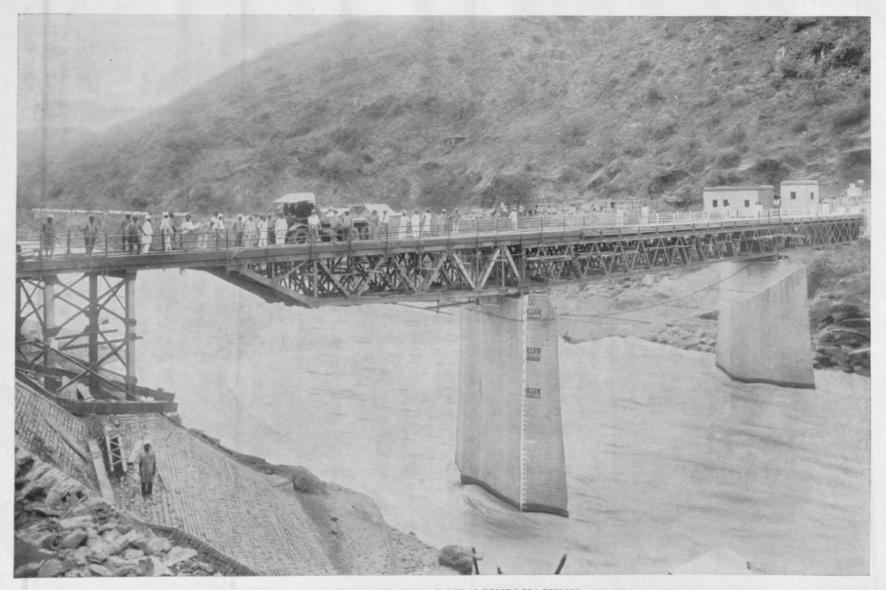

Section Abohar-Fazilka.—The metalling of this section was completed in 1928 and the year under review has been occupied with negotiations in connection with assessments for the acquisition of land.

KOHALA BRIDGE ON THE RAWALPINDI-KASHMIR ROAD.

VIEW SHOWING COMPLETED BRIDGE TAKEN FROM LEFT BANK PRIOR TO TESTING ON 30-7-32.

Section Fazilka-Suleimanke.—The metalling of this section is still in progress and has been completed up to mile 261 (3 miles short of Suleimanki) and a soling coat has also been collected and laid in the first three furlongs of mile 263. Further progress has been postponed on account of difficulties which have arisen in connection with the alignment in the vicinity of the Suleimanki Headworks.

Arterial No. 11.—Rawalpindi-Murree-Kashmir.

The bridge over the river Jhelum at Kohala was damaged by the floods The work of reconstruction was commenced on the 21st April 1932, and completed on the 27th July 1932, the bridge being opened to traffic on the 1st August 1932. The major portion of the work was executed by the Bridge Department of the North-Western Railway and the Public Works Department is largely indebted to Mr. W. T. Everall, O.B.E., M.Inst. C.E., Deputy Chief Engineer, Bridges, North-Western Railway, for the interest, and resourcefulness shown by him in designing and carrying out the work.) Briefly, the scheme comprised the strengthening of the middle span by an additional girder and the prolongation of this triple grillage of girders as cantilevers for an overhang of some 73 feet, on the right bank of the river. From the end of the cantilevers a light structure, supported on a trestle tower, spans the intervening gap of 46 feet to the top of the bank. Thus the difficulty of founding an abutment on the proved unstable bank, was obviated. The hillside above the road at this point has been drained, and, it is hoped, rendered immune from slips. A system of extensive protection works will, it is hoped, prevent erosion from below, even during the severest floods. If, however, damage should occur, only the light span of 46 feet should be affected, and the main cantilever should remain intact. The decking is of wood and on the light span all steel members are merely bolted, thus facilitating dismantlement and re-erection, if ever necessary.

The cost of the work was approximately Rs. 52,000. As soon as the bridge was opened on August 1st, 1932, the toll was sold for Rs. 41,000 and for the ensuing year the Civil Department realized a sum of Rs. 60,000 which figures demonstrate clearly the commercial value of the undertaking.