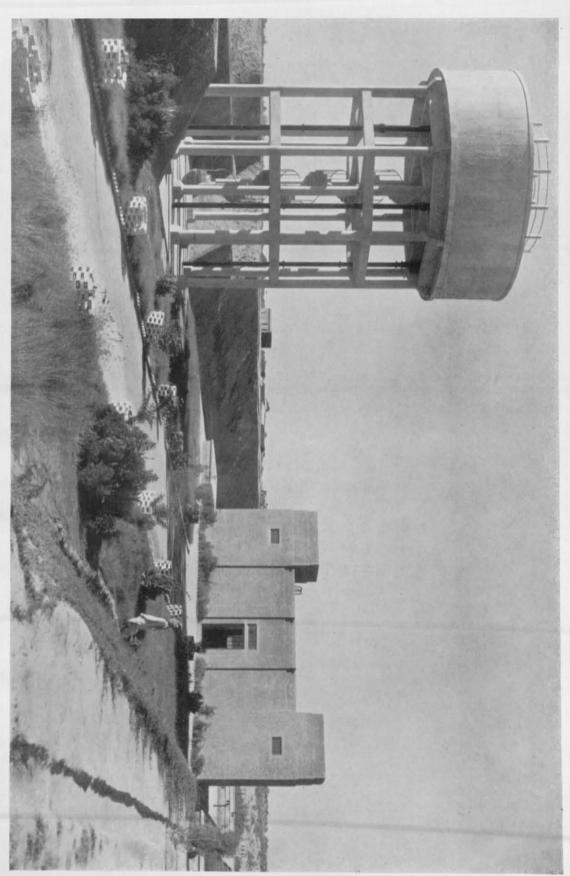

NEW BHIMBER BRIDGE IN MILE 74. G. T. Road near Gujrat.

A recent photograph of the Bhimber Bridge, near Gujrat, which was completed last year, is included in this report.